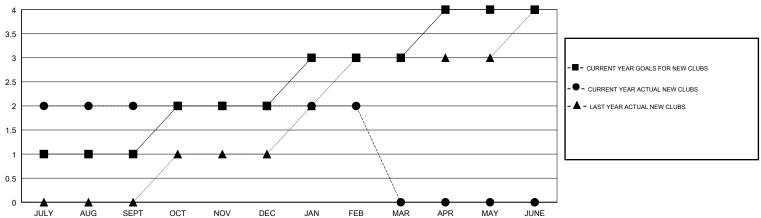

### GOALS AND ACTUAL NEW CLUBS CUMULATIVE

# LOCATION SINGAPORE

**GMT CA** 

| Clubs                 |               |           |               | Members               |                           |                         |                                              |
|-----------------------|---------------|-----------|---------------|-----------------------|---------------------------|-------------------------|----------------------------------------------|
| RESULTS FOR 2017-2018 |               |           |               | RESULTS FOR 2017-2018 |                           |                         |                                              |
| QUARTER               | NEW CLUB GOAL | NEW CLUBS | DROPPED CLUBS | QUARTER               | MEMBER GROWTH NET<br>GOAL | MEMBER GROWTH<br>ACTUAL | DROPPED MEMBERS ACTUAL (including transfers) |
| JULY/AUG/SEPT         | 1             | 2         | 2             | JULY/AUG/SEPT         | 85                        | 123                     | 167                                          |
| OCT/NOV/DEC           | 1             | 0         | 2             | OCT/NOV/DEC           | 25                        | 48                      | 148                                          |
| JAN/FEB/MAR           | 1             | 0         | 0             | JAN/FEB/MAR           | 10                        | 37                      | 21                                           |
| APR/MAY/JUNE          | 1             | 0         | 0             | APR/MAY/JUNE          | -5                        | 0                       | 0                                            |