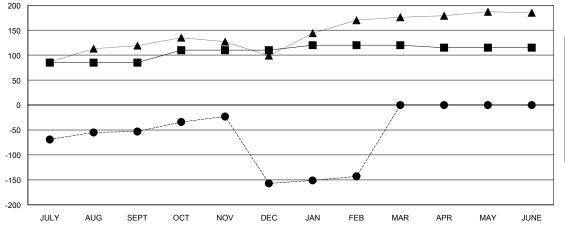

### GOALS AND ACTUAL MEMBERS CUMULATIVE

| DROPPED CLUBS: 4 |     |
|------------------|-----|
| DROPPED MEMBERS  |     |
| DECEASED         | 2   |
| CLUB CANCELLED   | 96  |
| OTHER            | 238 |
| TOTAL            | 336 |

# LOCATION SINGAPORE

**GMT CA** 

| Clubs                 |               |           |               | Members               |                           |                         |                                              |
|-----------------------|---------------|-----------|---------------|-----------------------|---------------------------|-------------------------|----------------------------------------------|
| RESULTS FOR 2017-2018 |               |           |               | RESULTS FOR 2017-2018 |                           |                         |                                              |
| QUARTER               | NEW CLUB GOAL | NEW CLUBS | DROPPED CLUBS | QUARTER               | MEMBER GROWTH NET<br>GOAL | MEMBER GROWTH<br>ACTUAL | DROPPED MEMBERS ACTUAL (including transfers) |
| JULY/AUG/SEPT         | 1             | 2         | 2             | JULY/AUG/SEPT         | 85                        | 123                     | 167                                          |
| OCT/NOV/DEC           | 1             | 0         | 2             | OCT/NOV/DEC           | 25                        | 48                      | 148                                          |
| JAN/FEB/MAR           | 1             | 0         | 0             | JAN/FEB/MAR           | 10                        | 37                      | 21                                           |
| APR/MAY/JUNE          | 1             | 0         | 0             | APR/MAY/JUNE          | -5                        | 0                       | 0                                            |